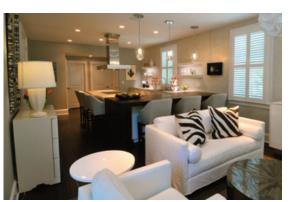

Gym on third level

View of the kitchen from the media area

### PHOTO GALLERY (1 of 2)

Keating-03: EXTERIOR

9383: FOYER

9358: MASTER SUITE 1

9352: MASTER SUITE SHOWER

9348: MASTER SUITE 2

9336: LIVING AREA

9309: LIVING AREA / KITCHEN