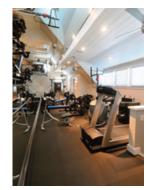

Gym on third level

View of the kitchen from the media area

Third floor: Fully featured gym and an

extra bath