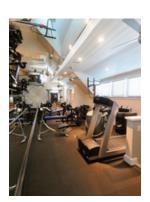

Gym on third level

View of the kitchen from the media area

Third floor: Fully featured gym and an

extra bath