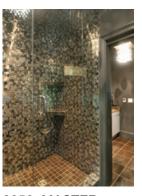

Again contrast comes into play in the elegant master bath. Richly colored gray

walls provide the backdrop for sleek and streamlined Aluminum Ribbed SieMatic cabinetry. Sleek chandeliers provide a cascade of light, creating a metropolitan feel as rays dance and reflect off the shimmering shower tiles.

Master bath

Part weekend retreat, part car showroom and part art gallery (the whole home is outfitted in art from Robert Lange

Studios), this modern masterpiece brings the sensibilities of today's metropolitan city to historic Charleston.

### PHOTO GALLERY (1 of 2)

Keating-03: EXTERIOR

9383: FOYER

9358: MASTER SUITE 1

9352: MASTER SUITE SHOWER

9348: MASTER SUITE 2

9336: LIVING AREA

9309: LIVING AREA / KITCHEN