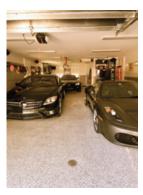

#### **FEATURES:**

**First floor**: Not your typical garage, the entire floor is comprised of a luxury car spa. The temperature-controlled space features a compressed air pump, hot/cold water, and floor drains so the collection of luxury cars can be washed down indoors.