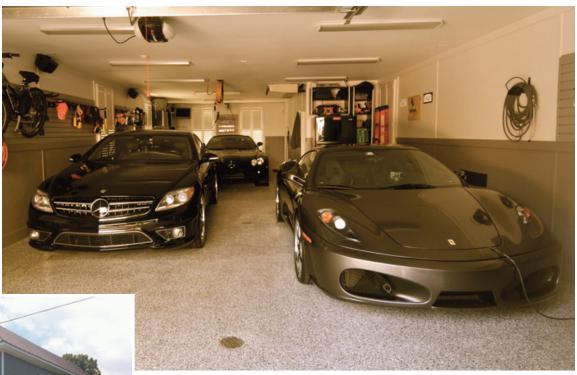

#### **FEATURES:**

**First floor**: Not your typical garage, the entire floor is comprised of a luxury car spa. The temperature-controlled space features a compressed air pump, hot/cold water, and floor drains so the collection of luxury cars can be washed down indoors.

couple of baths that feature SieMatic cabinetry and the result is this droolworthy guesthouse that has guests clamoring for weekend invites!

Originally, the couple sought to construct a carport of sorts, worthy of housing their collection (which includes a couple of rare Benz's and a Ferrari) on a neighboring lot along Broad Street. But the noted historical district refused the couple permission to build "just" a garage. As a solution, they went back to