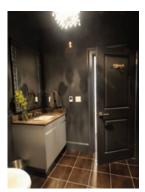

**Second floor**: Guest suite encompassing a living/media area, master suite and fully appointed gourmet kitchen featuring:

- Cabinetry: SieMatic SE 5005L, Lotus White Gloss
- Kitchen "table": SieMatic Smoked Oak
- Master Bath Cabinetry: SieMatic SC 6006 AL, Aluminum Ribbed
- **Gym Bath**: SieMatic SC 10 laminate, Ecru Pine
- Under-counter refrigeration: Sub Zero 700
- Cooktop, Dishwasher and Hood: Miele
- Convection/Micro Oven: GE Advantium
- Sink: Franke
- Kitchen countertop: custom in Sand Dollar by Hightower Concrete
- Wood floor: Pine

Third floor: Fully featured gym and an

extra bath