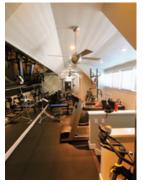

Gym on third level

View of the kitchen from the media area

Third floor: Fully featured gym and an

extra bath