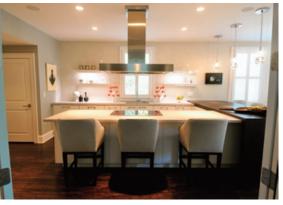

Gourmet Kitchen on second floor by Kitchen Designer Vinson Blanton home, is certainly unique. But the gourmet kitchen, found in the second floor guest suite, is one of the most eye-catching elements of the home. Kitchen Designer Vinson Blanton with

SieMatic Charleston points out that although it's a small-scale design, it's big on style and luxury. "It's a relatively compact project, but it's done to the highest possible level of detail," he explains.

Featuring SieMatic's SE 5005L cabinets in Lotus White Gloss, the streamlined kitchen feels more like furniture than cabinetry. Clean lined and lacking bulk, the modern, horizontal lines of the style

The kitchen is

packed with gourmet features including two under-counter Sub Zero refrigeration units, Miele cooktop and dishwasher, a combination microwave/convection oven, a roomy single bowl sink by Franke, and pull-down faucet. Modern touches include