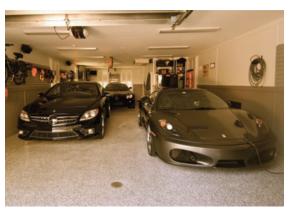

#### **FEATURES:**

**First floor**: Not your typical garage, the entire floor is comprised of a luxury car spa. The temperature-controlled space features a compressed air pump, hot/cold water, and floor drains so the collection of luxury cars can be washed down indoors.