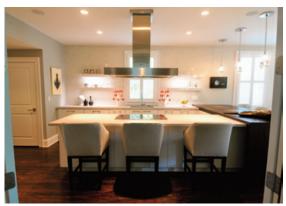

Gourmet Kitchen on second floor by Kitchen Designer Vinson Blanton home, is certainly unique. But the gourmet kitchen, found in the second floor guest suite, is one of the most eye-catching elements of the home. Kitchen Designer Vinson Blanton with

SieMatic Charleston points out that although it's a small-scale design, it's big on style and luxury. "It's a relatively compact project, but it's done to the highest possible level of detail," he explains.

Featuring SieMatic's SE 5005L cabinets in Lotus White Gloss, the streamlined kitchen feels more like furniture than cabinetry. Clean lined and lacking bulk, the modern, horizontal lines of the style

The kitchen is

packed with gourmet features including two under-counter Sub Zero refrigeration units, Miele cooktop and dishwasher, a combination microwave/convection oven, a roomy single bowl sink by Franke, and pull-down faucet. Modern touches include

### PHOTO GALLERY (2 of 2)

9298: KITCHEN 1

9290: KITCHEN 2

9275: GYM 1

9261: GYM 2

9235\_2: GARAGE 1

9237: GARAGE 2