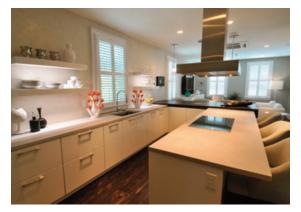

Gourmet Kitchen on second floor by Kitchen Designer Vinson Blanton home, is certainly unique. But the gourmet kitchen, found in the second floor guest suite, is one of the most eye-catching elements of the home. Kitchen Designer Vinson Blanton with

SieMatic Charleston points out that although it's a small-scale design, it's big on style and luxury. "It's a relatively compact project, but it's done to the highest possible level of detail," he explains.

Featuring SieMatic's SE 5005L cabinets in Lotus White Gloss, the streamlined kitchen feels more like furniture than cabinetry. Clean lined and lacking bulk, the modern, horizontal lines of the style

The kitchen is

packed with gourmet features including two under-counter Sub Zero refrigeration units, Miele cooktop and dishwasher, a combination microwave/convection oven, a roomy single bowl sink by Franke, and pull-down faucet. Modern touches include

### PHOTO GALLERY (2 of 2)

9298: KITCHEN 1

9290: KITCHEN 2

9275: GYM 1

9261: GYM 2

9235\_2: GARAGE 1

9237: GARAGE 2